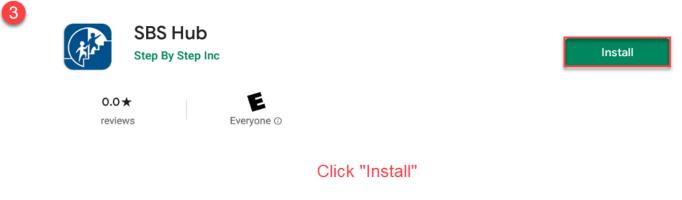

Search "SBS Hub" in the app store > Click "SBS Hub Icon"

After install finishes, SBS Hub will now have an icon on your devices home screen > Click the icon to open the app. 6

7

8