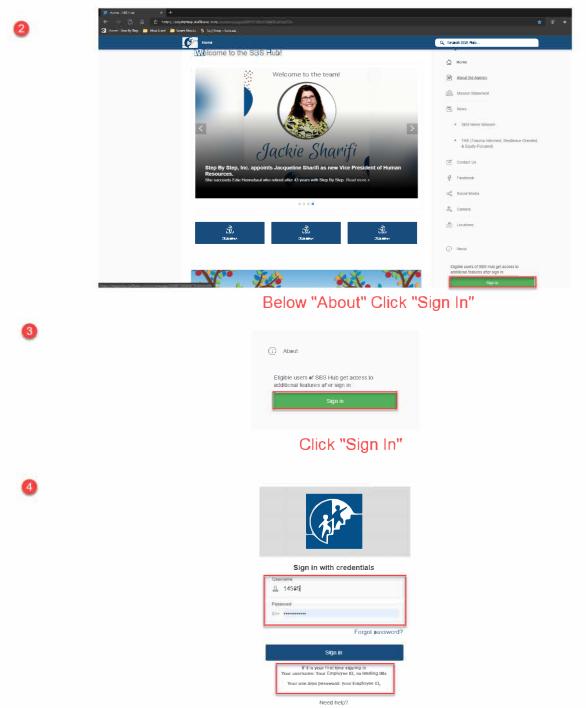

#### Sign ir

### Click "Sign In"

| Username                           |                                        |                          |         |
|------------------------------------|----------------------------------------|--------------------------|---------|
| 恳 14585                            |                                        |                          |         |
| Password                           |                                        |                          |         |
| ⊙                                  |                                        |                          | $\odot$ |
|                                    |                                        | Forgot pas               | SWO     |
|                                    | Sign in                                | Forgot pas               | sswor   |
|                                    | ur first time sign                     | ing in                   | sswor   |
| Your username: Yo                  | ur first time sign                     | ing in<br>no leading 00s | sswor   |
| Your username: Yo                  | ur first time sign<br>our Employee ID, | ing in<br>no leading 00s |         |
| Your username: Yo<br>Your one-time | ur first time sign<br>our Employee ID, | ing in<br>no leading 00s | SSWOI   |

Username is employee ID #, one time password is also your employee ID number.