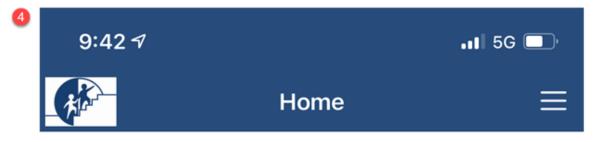

Search "SBS Hub" in the app store > Click "SBS Hub Icon"

After install finishes, SBS Hub will now have an icon on your devices home screen > Click the icon to open the app. 6

7

8