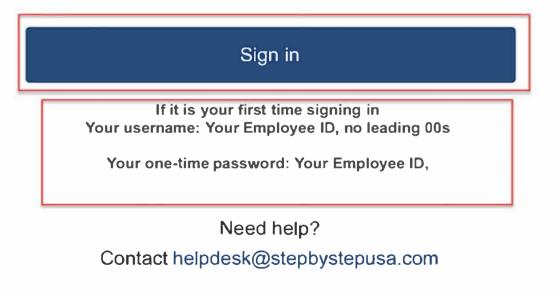

### Click "Sign In"

| Username                           |                                        |                          |         |
|------------------------------------|----------------------------------------|--------------------------|---------|
| 恳 14585                            |                                        |                          |         |
| Password                           |                                        |                          |         |
| ⊙                                  |                                        |                          | $\odot$ |
|                                    |                                        | Forgot pas               | SWO     |
|                                    | Sign in                                | Forgot pas               | sswor   |
|                                    | ur first time sign                     | ing in                   | sswor   |
| Your username: Yo                  | ur first time sign                     | ing in<br>no leading 00s | sswor   |
| Your username: Yo                  | ur first time sign<br>our Employee ID, | ing in<br>no leading 00s |         |
| Your username: Yo<br>Your one-time | ur first time sign<br>our Employee ID, | ing in<br>no leading 00s | SSWOI   |

Username is employee ID #, one time password is also your employee ID number.