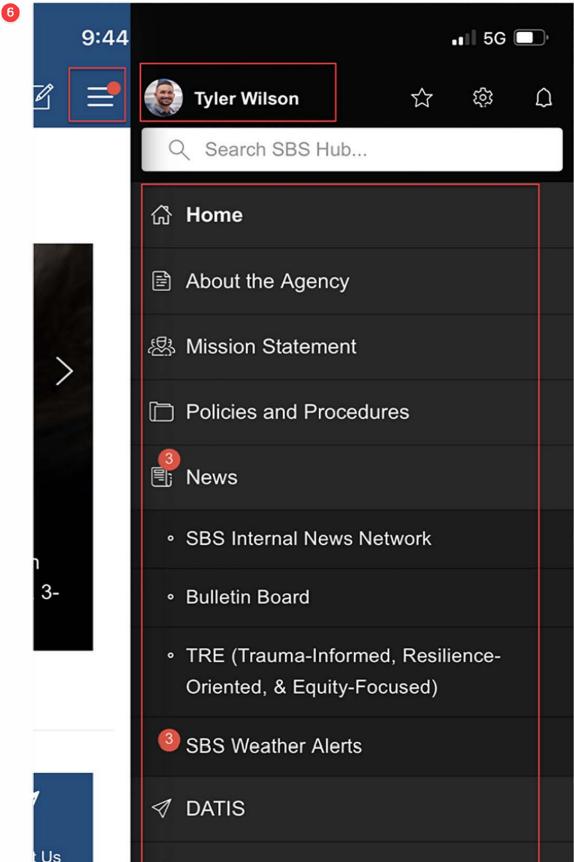

#### Once logged in, hit the hamburger menu

With this menu open you will see you are logged in and shows the available tabs in SBS Hub.