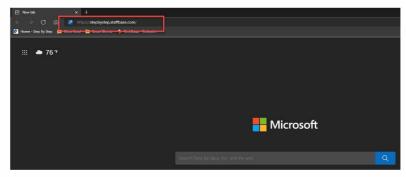

#### Accessing SBS Hub - Web

1

Contact helpdesk@stepbystepusa.com

Username is employee ID # > One time password is also Employee ID #. This will prompt you to change it during your first login.

| Q Search SBS Hub | þ 🏞 ) ·                           |
|------------------|-----------------------------------|
|                  | Tyler Wilson                      |
|                  | 14585 / twilsen@stepbysiepusa.com |