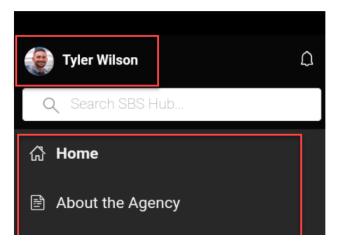

Once logged in you will see your initials in the portrait icon > Clicking the down arrow will show your name and your emp #