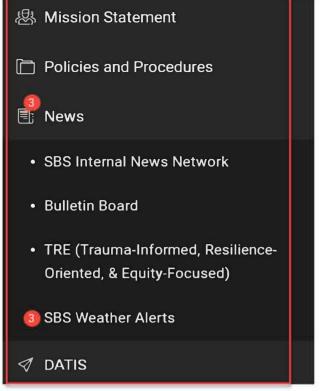

#### Once logged in, hit the hamburger menu

With this menu open you will see you are logged in and shows the available tabs in SBS Hub.